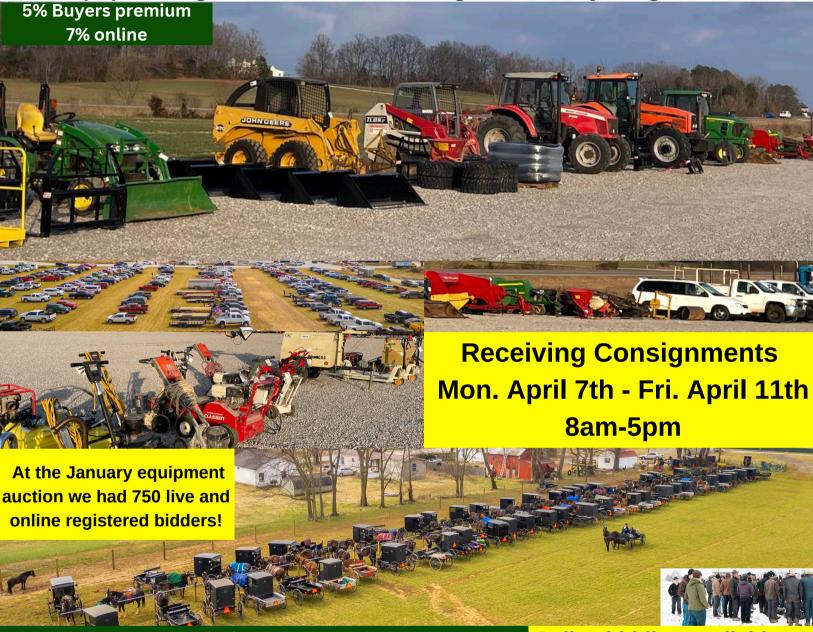

Spring Farm & Construction Equipment

Consignment Auction

Sat. April 12th 9am

Receiving Consignments of, tractors, trucks, trailers, cattle equipment, construction equipment, produce equipment, skidloaders, ATVs, hay & field equipment, gates & feeders, lawn & garden, & anything farm related!

Commission Rates: Each lot \$2.00 charge plus \$0-\$350, 15%. \$351 & up, 10%. \$750.00 Max Commission. No Sale Fee waived!

Online bidding available on Equipment Facts & Proxibid

The auction will be held at the new Pennyrile Auction Center grounds less than 1 mile East of Fairview Produce Auction on 68 80 beside Deerfield Supplies. Signs Posted. Food concessions available.